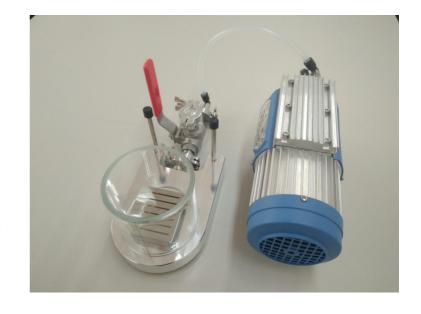

## **HS-010 Head Storage Box for CCU-010 accessories**

The HS-010 vacuum storage box allows you to keep a second coating head for your CCU-010 Compact Coating Unit, an additional planetary or rotary stage and the full range of sputtering

targets and carbon thread always clean and under vacuum. An integrated pump line attachable to the basic unit pumps down the storage box to vacuum using the available pumping system of the CCU-010. Alternatively one can easily connect an external vacuum pump instead. A comfortable manual lock and vent valve allows the independent pump and vent control of the storage box. The additional standard vacuum chamber helps to completely separate the carbon coating from metal deposition which effectively avoids cross contamination.