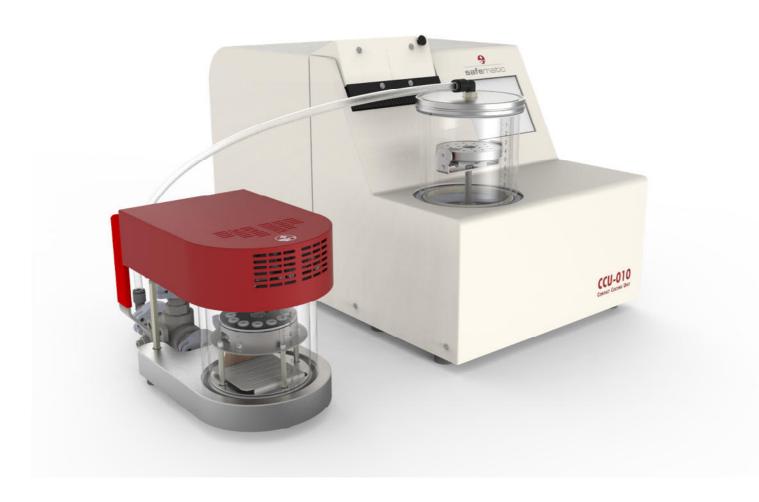

## **HS-010 Head Storage Box for CCU-010 accessories**

The HS-010 vacuum storage box allows you to keep a second coating head for your CCU-010 Compact Coating Unit, an additional planetary or rotary stage and the full range of sputtering

targets and carbon thread always clean and under vacuum. An integrated pump line attachable to the basic unit pumps down the storage box to vacuum using the available pumping system of the CCU-010. Alternatively one can easily connect an external vacuum pump instead. A comfortable manual lock and vent valve allows the independent pump and vent control of the storage box. The additional standard vacuum chamber helps to completely separate the carbon coating from metal deposition which effectively avoids cross contamination.