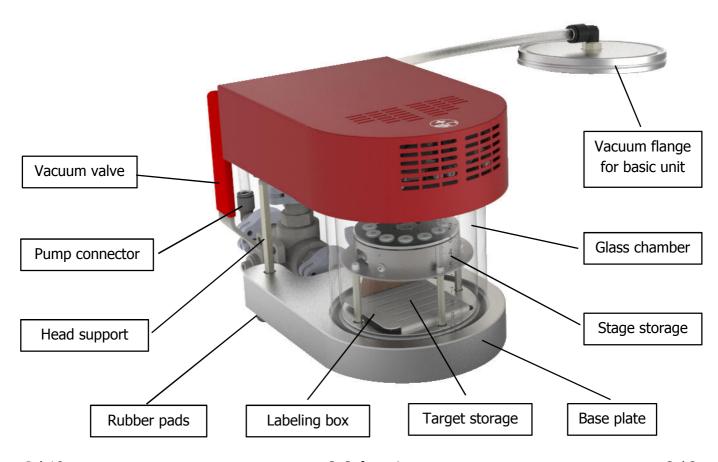

## **HS-010 Head Storage Box for CCU-010 accessories**

The HS-010 vacuum storage box allows you to keep a second coating head for your CCU-010 Compact Coating Unit, an additional planetary or rotary stage and the full range of sputtering

targets and carbon thread always clean and under vacuum. An integrated pump line attachable to the basic unit pumps down the storage box to vacuum using the available pumping system of the CCU-010. Alternatively one can easily connect an external vacuum pump instead. A comfortable manual lock and vent valve allows the independent pump and vent control of the storage box. The additional standard vacuum chamber helps to completely separate the carbon coating from metal deposition which effectively avoids cross contamination.

## **Technical data**

| Depth x With x Height      | 38 x 12 x 19 cm                              |
|----------------------------|----------------------------------------------|
| Weight                     | 4.5 kg                                       |
| Number of targets to store | 6                                            |
| Stages to store            | 1 x PS-010 or 1 x RS-010 or 2 x fix platform |
| Pump line connection       | outer Ø 10 mm / DN 100 ISO-K                 |
| Compatibility              | SP-010, SP-011, CT-010                       |
|                            | CT-010 with option glow discharge            |