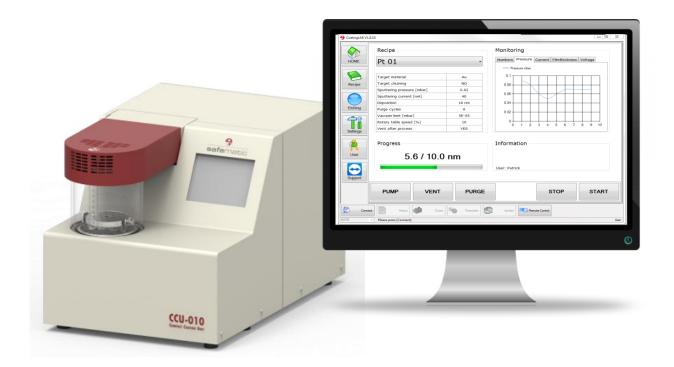

## Remote control software for operating Safematic CCU-010 coating instruments.

**Extend the application range of Safematic CCU-010 coating instruments** with the Windows-based RC-010 remote control software. With this tool you have the possibility to remotely run, monitor and analyse your coating process. You can easily create and run your own recipes according to your needs to achieve reproducible results. The graphical user interface facilitates easy setup and selection of recipes. The RC-010 tool also comes ready with predefined recipes with optimal settings for the most common metal sputtering targets as well as carbon.

It couldn't be easier: Connect your laptop or computer to the CCU-010 coating system via a USB cable and get started.