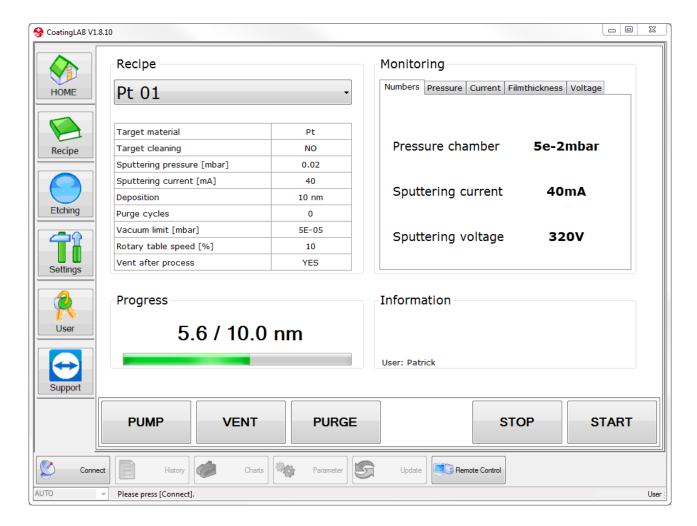

## Remote control software for operating Safematic CCU-010 coating instruments.

**Extend the application range of Safematic CCU-010 coating instruments** with the Windows-based RC-010 remote control software. With this tool you have the possibility to remotely run, monitor and analyse your coating process. You can easily create and run your own recipes according to your needs to achieve reproducible results. The graphical user interface facilitates easy setup and selection of recipes. The RC-010 tool also comes ready with predefined recipes with optimal settings for the most common metal sputtering targets as well as carbon.